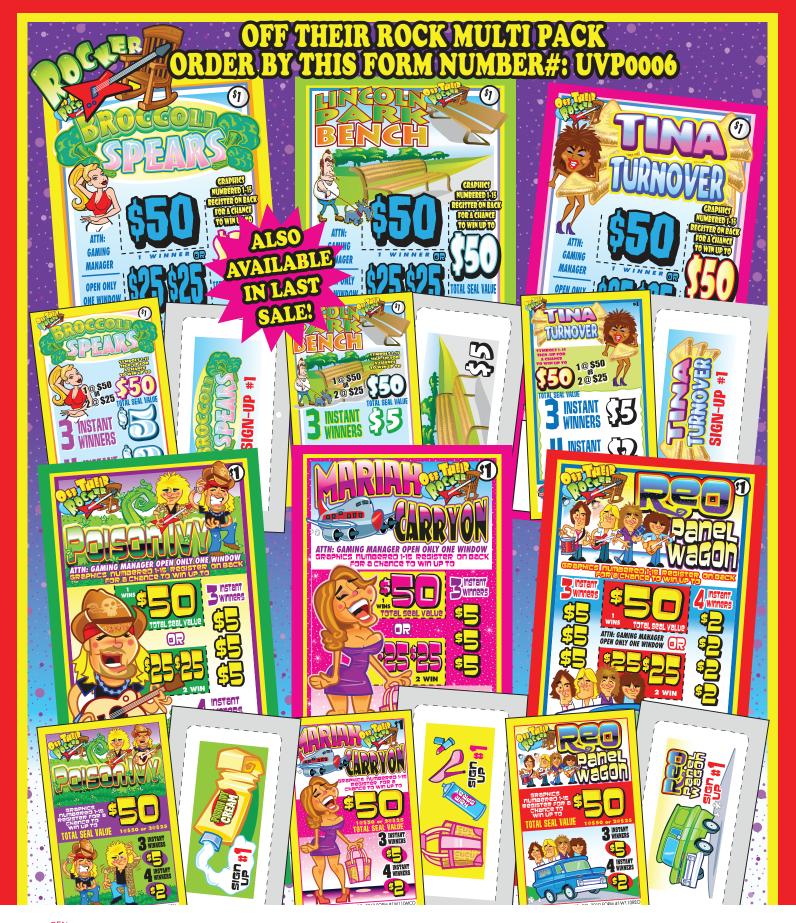

## **OFF THEIR ROCKER MULTI-PACK UVP0006**

## TINA TURNOVER POISON IVY LINCOLN PARK BENCH 1W110TTU 1W110PIV 1W110LPB MARIAH CARRY-ON REO PANEL WAGON BROCCOLI SPEARS 1W110MCO 1W110REO 1W110BSP

| 110 Tickets                          | \$1.00  | \$110.00 |
|--------------------------------------|---------|----------|
| Total Seal Value<br>1@\$50 or 2@\$25 | \$50.00 | \$50.00  |
| 3 Instant Winners                    | \$5.00  | \$15.00  |
| 4 Instant Winners                    | \$2.00  | \$8.00   |
|                                      |         |          |

| TOTAL PAYOUT | \$73.00 |
|--------------|---------|
| IDEAL PROFIT | \$37.00 |
| PAYOUT %     | 66.4%   |
| PROFIT %     | 33.6%   |

**10 Deals Per Case**